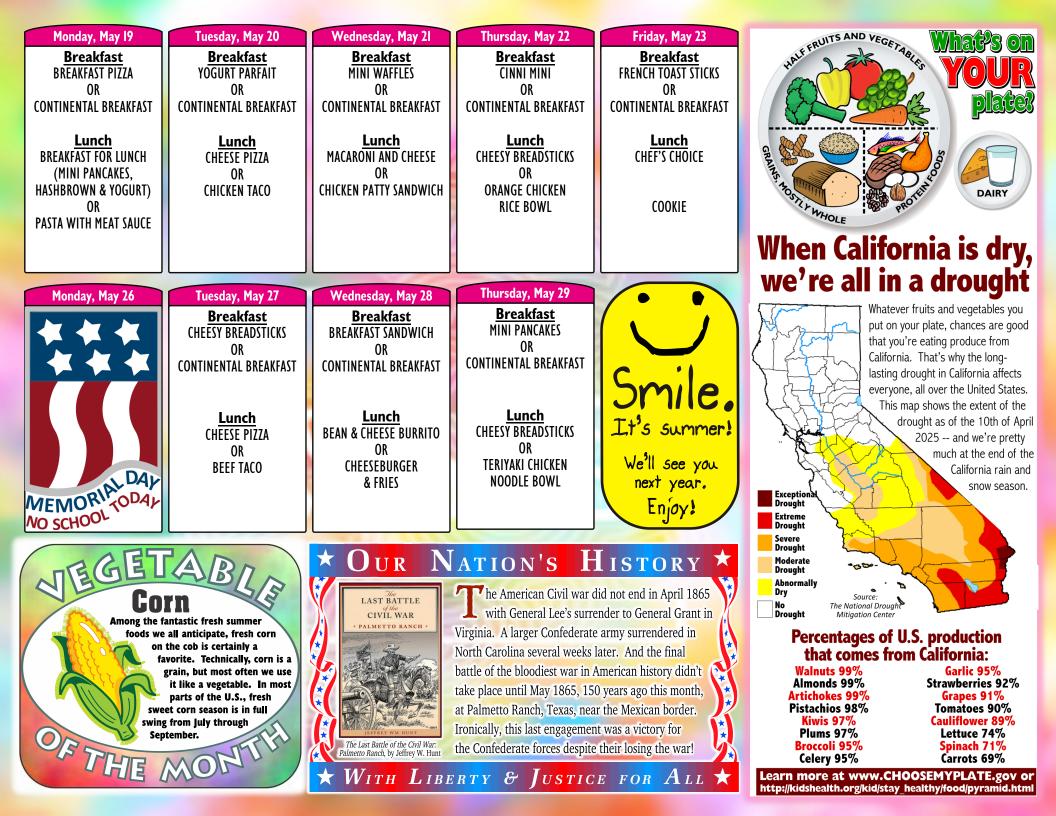

| Wednesday, May 14<br><u>Breakfast</u><br>BREAKFAST SANDWICH<br>OR<br>CONTINENTAL BREAKFAST<br><u>Lunch</u><br>BEAN & CHEESE BURRITO<br>OR<br>CHEESEBURGER<br>& FRIES | Thursday, May 15<br><u>Breakfast</u><br>MINI PANCAKES<br>OR<br>CONTINENTAL BREAKFAST<br><u>Lunch</u><br>CHEESY BREADSTICKS<br>OR<br>TERIYAKI CHICKEN<br>NOODLE BOWL | Friday, May 16<br>Breakfast<br>CINNAMON ROLL<br>OR<br>CONTINENTAL BREAKFAST<br><u>Lunch</u><br>BEAN & CHEESE EMPANADA<br>OR<br>CRUNCHY FISH STICKS &<br>CHIPS<br>COOKIE |