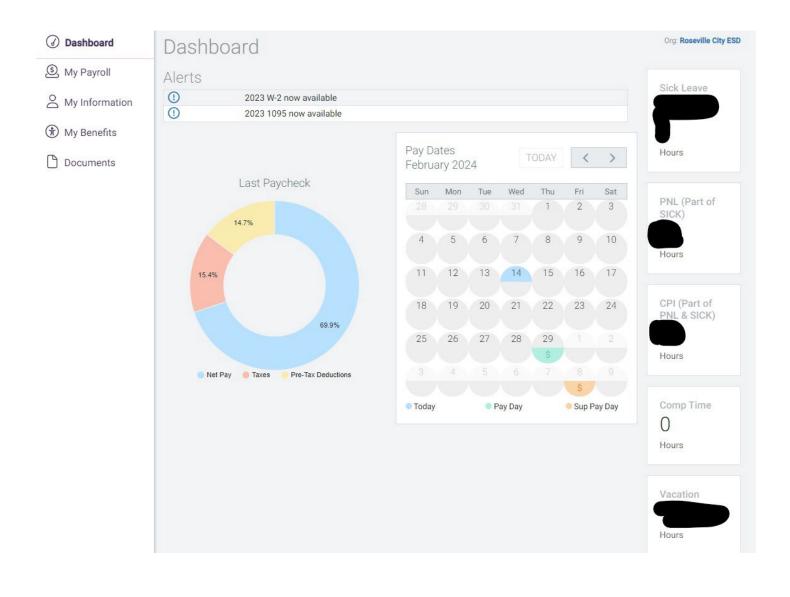

#### My Payroll allows you to view and download your recent Pay, previous pay, W2's, 1095's.

### My Benefits shows the school year leave balances & activity, and health and welfare

| My Information | Leave Balances and Activity He                                   | ealth and Welfare                                 |                                                           |                                              |
|----------------|------------------------------------------------------------------|---------------------------------------------------|-----------------------------------------------------------|----------------------------------------------|
| My Benefits    | Leave Balances Summary                                           | /                                                 |                                                           |                                              |
| Documents      | Sick Leave Hours                                                 | Available: 98.2711                                | PNL (Part of SICK)<br>Hours                               | Available: 72                                |
|                | School Year to Date                                              |                                                   | School Year to Date                                       |                                              |
|                | Beg Balance: 56.2711<br>Accrued: 96<br>Pending: -16<br>Used: -38 | Adjust: 0<br>Dock/Paid: 0<br>End Balance: 98.2711 | Beg Balance: 0<br>Accrued: 96<br>Pending: -8<br>Used: -16 | Adjust: 0<br>Dock/Paid: 0<br>End Balance: 72 |
|                | CPI (Part of PNL &<br>SICK) Hours                                | Available: 24                                     | Comp Time Hours                                           | Available: 0                                 |
|                | School Year to Date                                              |                                                   | School Year to Date                                       |                                              |
|                | Beg Balance: 0<br>Accrued: 40<br>Pending: 0<br>Used: -16         | Adjust: 0<br>Dock/Paid: 0<br>End Balance: 24      | Beg Balance: 0<br>Accrued: 0<br>Pending: 0<br>Used: 0     | Adjust: 0<br>Dock/Paid: 0<br>End Balance: 0  |
|                | Vacation Hours                                                   | Available: 134.37                                 |                                                           |                                              |
|                | School Year to Date                                              |                                                   |                                                           |                                              |
|                | Beg Balance: 6.37<br>Accrued: 168<br>Pending: 0<br>Used: -40     | Adjust: 0<br>Dock/Paid: 0<br>End Balance: 134.37  |                                                           |                                              |