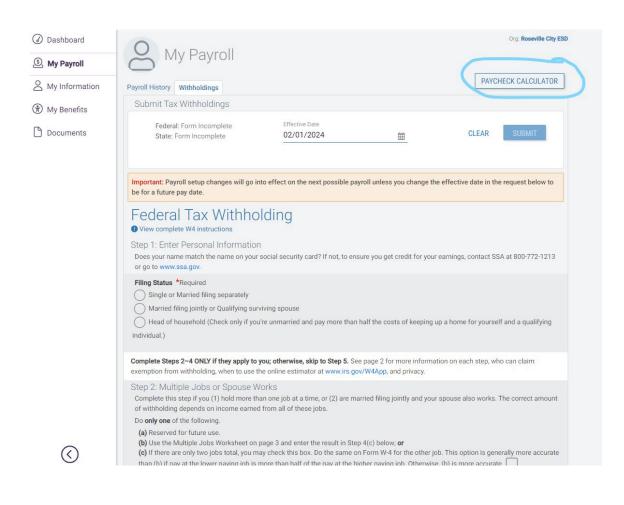

# My Payroll also allows the employee to change your tax withholding and gives access to a **Paycheck Calculator**.

My Information allows the employee to view demographics, assignments, credentials, and education.