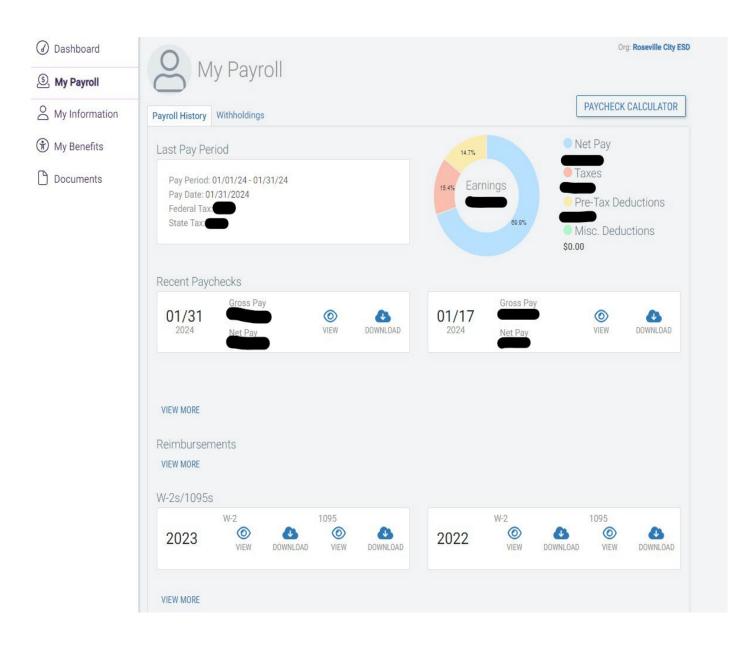

#### My Payroll allows you to view and download your recent Pay, previous pay, W2's, 1095's.

# My Payroll also allows the employee to change your tax withholding and gives access to a **Paycheck Calculator**.

My Information allows the employee to view demographics, assignments, credentials, and education.