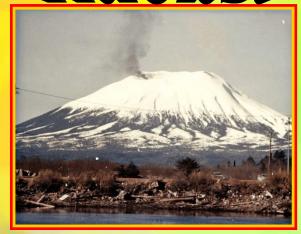

This institution is an equal opportunity provider. Menus are subject to change.

n the morning of April 1, 1974, citizens of Sitka, Alaska awoke to find Mount Edgecumbe, the longdormant volcano that looms over their town, belching black smoke! Was the volcano suddenly coming to life?! NO!!! A local prankster and his buddies had helicoptered a bunch of old tires into the crater and then set them ablaze. When a Coast Guard plane flew over the smoldering cauldron, the pilot saw the words "APRIL FOOL" stomped out in the snow!