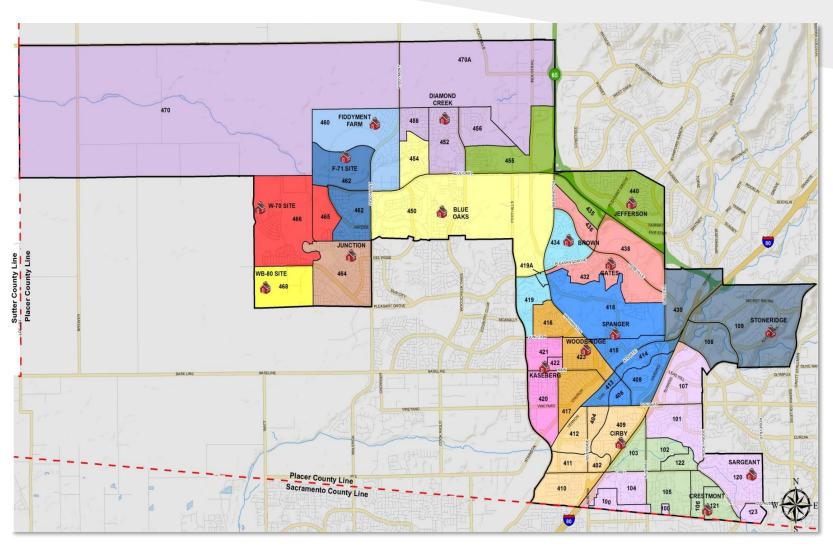

ex Classroom
- Indoor/Outdoor Learning
  - Shade structures and natural lighting
- Adventure Club, Green Space, City Park
- Principal: December 2, 2019
- Staff: January June 2020



## Riego Creek Elementary Intra-District Transfer Request Process

- Riego Creek Elementary Attendance Boundary
  - 257 students
    - TK-4th grades
- December 2, 2019 December 20, 2019
  - Riego Creek Elementary residents, students, siblings
  - Notification by January 31, 2020
- January 6, 2020 January 30, 2020
  - All RCSD Residents/Students
- Intra-District Transfer Document
  - www.rcsdk8.org
  - o Fillable document available online December 2, 2019



# Current Elementary School Boundaries - RCSD 2019-2020







### Riego Creek Elementary School 2020-2021







# WB-60 Elementary School 2022-2023 est.







# C-80 Elementary School 2024-25 est.





#### **Questions or Comments**

- Questions or Comments
- Jerry Jorgensen
  - Assistant Superintendent, Personnel Services
    - jerryj@rcsdk8.org
- Derk Garcia
  - Superintendent
    - dgarcia@rcsdk8.org