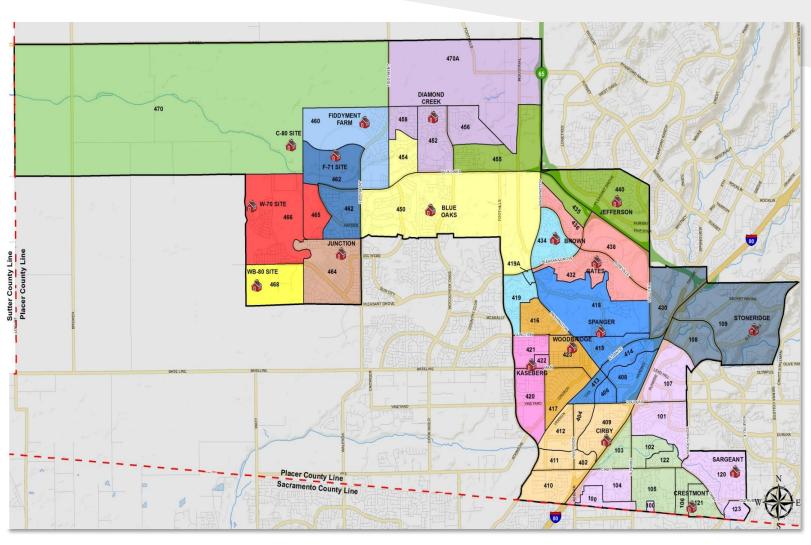

ade structures and natural lighting
- Adventure Club, Green Space, City Park
- Principal: December 2, 2019
- Staff: January June 2020



## Riego Creek Elementary Intra-District Transfer Request Process

- Riego Creek Elementary Attendance Boundary
  - 257 students
    - TK-4th grades
- December 2, 2019 December 20, 2019
  - Riego Creek Elementary residents, students, siblings
  - Notification by January 31, 2020
- January 6, 2020 January 30, 2020
  - All RCSD Residents/Students
- Intra-District Transfer Document
  - www.rcsdk8.org
  - o Fillable document available online December 2, 2019



# Current Elementary School Boundaries - RCSD 2019-2020







### Riego Creek Elementary School 2020-2021







# WB-60 Elementary School 2022-2023 est.







# C-80 Elementary School 2024-25 est.





#### **Questions or Comments**

- Questions or Comments
- Jerry Jorgensen
  - Assistant Superintendent, Personnel Services
    - jerryj@rcsdk8.org
- Derk Garcia
  - Superintendent
    - dgarcia@rcsdk8.org