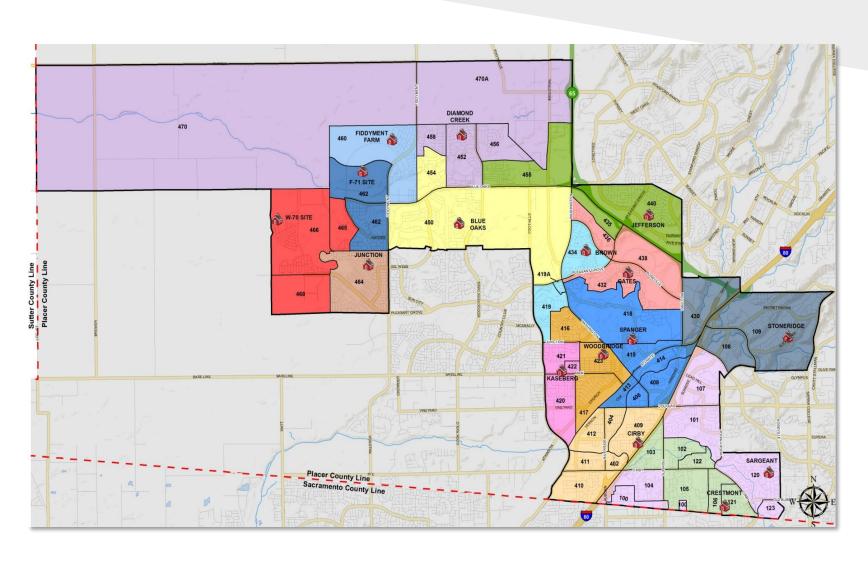

e
  - Administration; Multi-Purpose; Library; Flex Classroom
- Indoor/Outdoor Learning
  - Shade structures and natural lighting
- Adventure Club, Green Space, City Park
- Principal: December 2, 2019
- Staff: January June 2020



## Riego Creek Elementary Intra-District Transfer Request Process

- Riego Creek Elementary Attendance Boundary
  - 257 students
    - TK-4th grades
- December 2, 2019 December 20, 2019
  - Riego Creek Elementary residents, students, siblings
  - Notification by January 31, 2020
- January 6, 2020 January 30, 2020
  - All RCSD Residents/Students
- Intra-District Transfer Document
  - www.rcsdk8.org
  - o Fillable document available online December 2, 2019



# Current Elementary School Boundaries - RCSD 2019-2020







### Riego Creek Elementary School 2020-2021







# WB-60 Elementary School 2022-2023 est.







# C-80 Elementary School 2024-25 est.





#### **Questions or Comments**

- Questions or Comments
- Jerry Jorgensen
  - Assistant Superintendent, Personnel Services
    - jerryj@rcsdk8.org
- Derk Garcia
  - Superintendent
    - dgarcia@rcsdk8.org