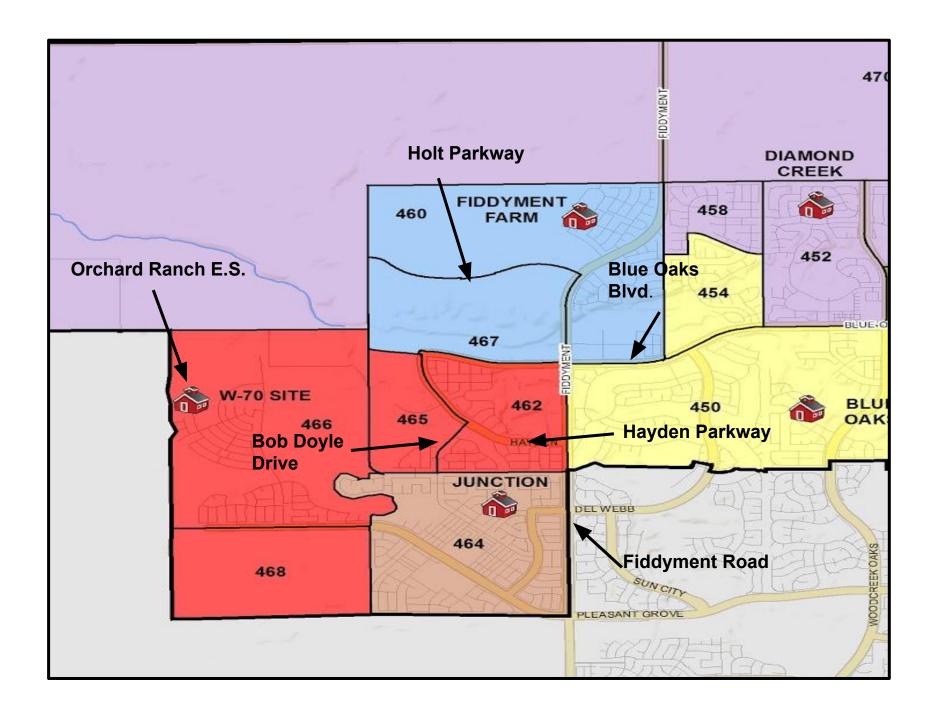

## Riego Creek Elementary Intra-District Transfer Request Process

- Riego Creek Elementary Attendance Boundary
  - 257 students
    - TK-4th grades
- December 2, 2019 December 20, 2019
  - Riego Creek Elementary residents, students, siblings
  - Notification by January 31, 2020
- January 6, 2020 January 30, 2020
  - All RCSD Residents/Students
- Intra-District Transfer Document
  - www.rcsdk8.org
  - o Fillable document available online December 2, 2019