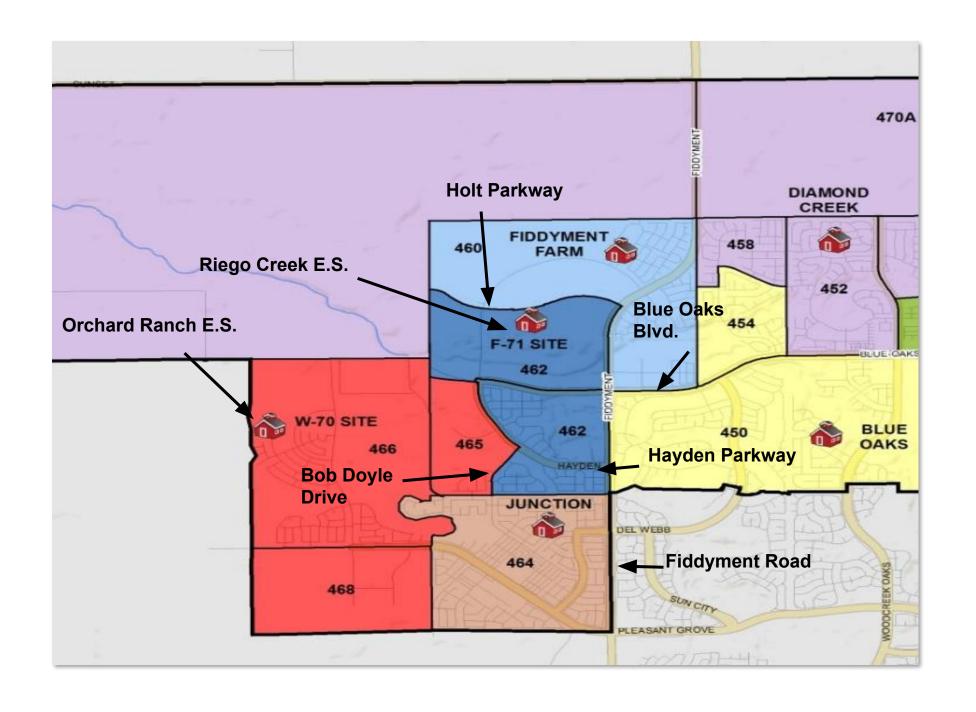

- Administration; Multi-Purpose; Library; Flex Classroom
- Indoor/Outdoor Learning
  - Shade structures and natural lighting
- Adventure Club, Green Space, City Park
- Principal: December 2, 2019
- Staff: January June 2020



## Riego Creek Elementary Intra-District Transfer Request Process

- Riego Creek Elementary Attendance Boundary
  - 257 students
    - TK-4th grades
- December 2, 2019 December 20, 2019
  - Riego Creek Elementary residents, students, siblings
  - Notification by January 31, 2020
- January 6, 2020 January 30, 2020
  - All RCSD Residents/Students
- Intra-District Transfer Document
  - www.rcsdk8.org
  - o Fillable document available online December 2, 2019



# Current Elementary School Boundaries - RCSD 2019-2020







### Riego Creek Elementary School 2020-2021







# WB-60 Elementary School 2022-2023 est.







# C-80 Elementary School 2024-25 est.





#### **Questions or Comments**

- Questions or Comments
- Jerry Jorgensen
  - Assistant Superintendent, Personnel Services
    - jerryj@rcsdk8.org
- Derk Garcia
  - Superintendent
    - dgarcia@rcsdk8.org