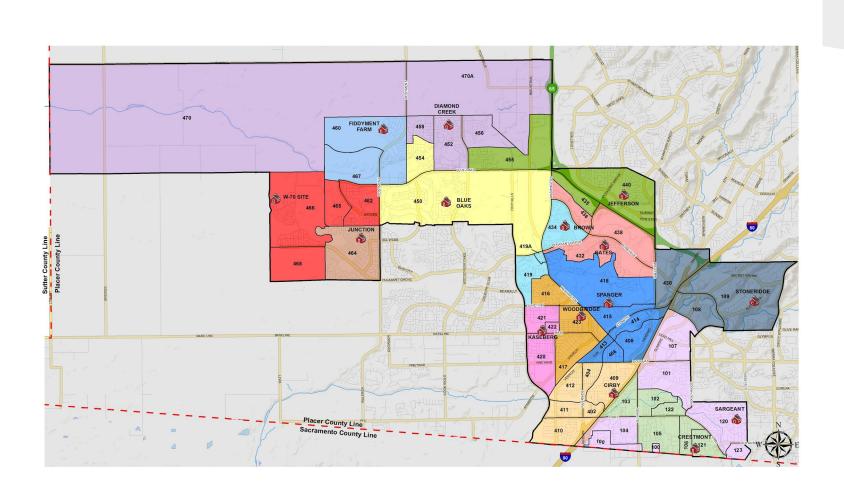

(Phase II)
- Community/Common Spaces on Pruett Drive
  - Administration; Multi-Purpose; Library; Flex Classroom
- Indoor/Outdoor Learning
  - Shade structures and natural lighting
- Adventure Club, Green Space, City Park
- Principal: December 2, 2019
- Staff: January June 2020



## Riego Creek Elementary Intra-District Transfer Request Process

- Riego Creek Elementary Attendance Boundary
  - 257 students
    - TK-4th grades
- December 2, 2019 December 20, 2019
  - Riego Creek Elementary residents, students, siblings
  - Notification by January 31, 2020
- January 6, 2020 January 30, 2020
  - All RCSD Residents/Students
- Intra-District Transfer Document
  - www.rcsdk8.org
  - o Fillable document available online December 2, 2019



# Current Elementary School Boundaries - RCSD 2019-2020







### Riego Creek Elementary School 2020-2021







# WB-60 Elementary School 2022-2023 est.







# C-80 Elementary School 2024-25 est.





#### **Questions or Comments**

- Questions or Comments
- Jerry Jorgensen
  - Assistant Superintendent, Personnel Services
    - jerryj@rcsdk8.org
- Derk Garcia
  - Superintendent
    - dgarcia@rcsdk8.org