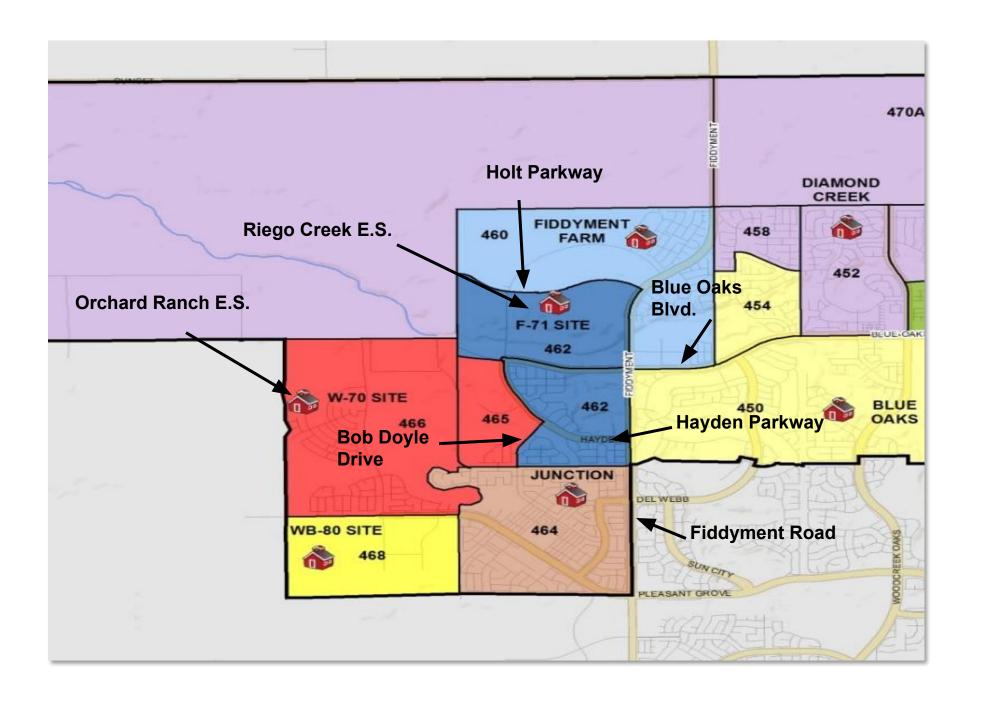

Classroom
- Indoor/Outdoor Learning
  - Shade structures and natural lighting
- Adventure Club, Green Space, City Park
- Principal: December 2, 2019
- Staff: January June 2020



## Riego Creek Elementary Intra-District Transfer Request Process

- Riego Creek Elementary Attendance Boundary
  - 257 students
    - TK-4th grades
- December 2, 2019 December 20, 2019
  - Riego Creek Elementary residents, students, siblings
  - Notification by January 31, 2020
- January 6, 2020 January 30, 2020
  - All RCSD Residents/Students
- Intra-District Transfer Document
  - www.rcsdk8.org
  - o Fillable document available online December 2, 2019



# Current Elementary School Boundaries - RCSD 2019-2020







### Riego Creek Elementary School 2020-2021







# WB-60 Elementary School 2022-2023 est.







# C-80 Elementary School 2024-25 est.





#### **Questions or Comments**

- Questions or Comments
- Jerry Jorgensen
  - Assistant Superintendent, Personnel Services
    - jerryj@rcsdk8.org
- Derk Garcia
  - Superintendent
    - dgarcia@rcsdk8.org