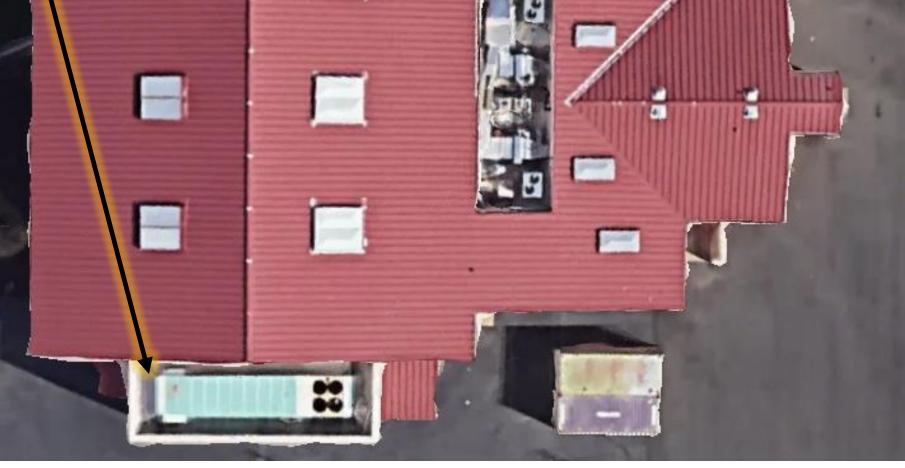

# IDF 5 Room 1

- ☐ Replace existing CAT5 with CAT6 in existing conduit. Use OSP if required
- ☐ Install new 1-Gang on external of building at existing Access Point placement for Data Jack
- ☐ Provide weather proof whip from 1-Gang to the existing Access Point.
- ☐ Existing cable has been tested to be 220'.

### NOTE:

Green Highlight is inside run Purple Highlight is external run in conduit IDF5

**BULJAN MIDDLE SCHOOL** 