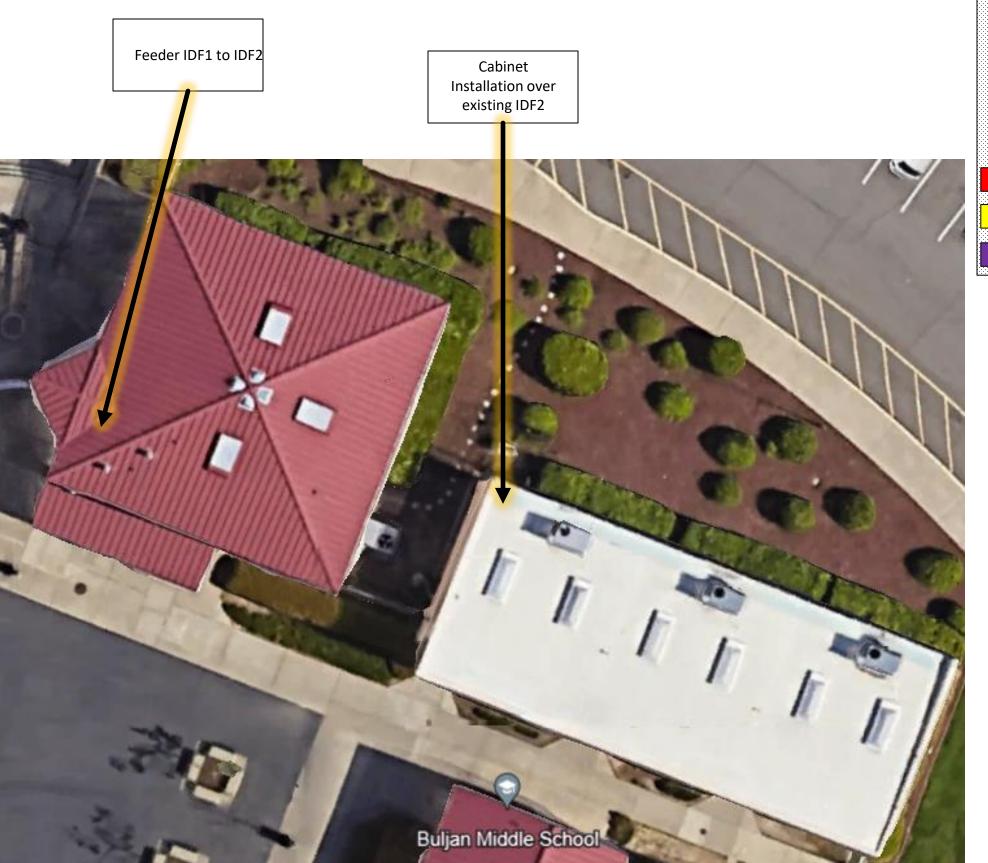

## IDF 2 in Room 1

- ☐ Install a new Panduit Slim Line Cabinet on the N/E Wall in Room 1
- ☐ Include 10' of 2" conduit from ceiling to cabinet including supporting brackets
- ☐ Vendor to install 24 port patch panel into cabinet
- ☐ Install, including terminate 12 new CAT6 cables between IDF and rooms 1-3

### IDF 1 to IDF 2

- ☐ Verify existing fiber between IDF1 and IDF2, reuse if passes tests
- ☐ Splice new pigtails if needed to accommodate placing fiber into newly installed cabinet in IDF 2

E-Rate FY2024