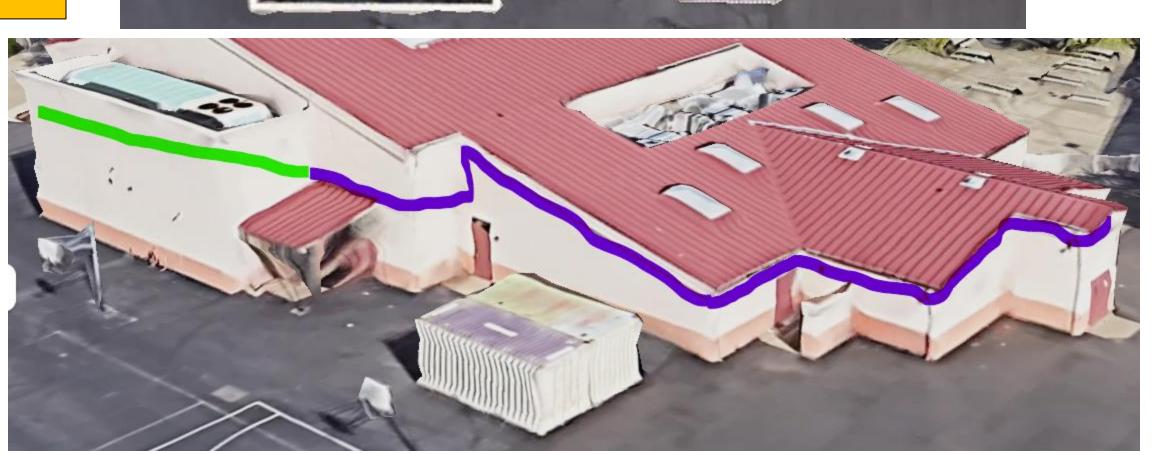

# IDF 5 Room 1

- ☐ Replace existing CAT5 with CAT6 in existing conduit. Use OSP if required
- ☐ Install new 1-Gang on external of building at existing Access Point placement for Data Jack
- ☐ Provide weather proof whip from 1-Gang to the existing Access Point.
- ☐ Existing cable has been tested to be 220'.

### NOTE:

Green Highlight is inside run Purple Highlight is external run in conduit IDF5

**BULJAN MIDDLE SCHOOL** 