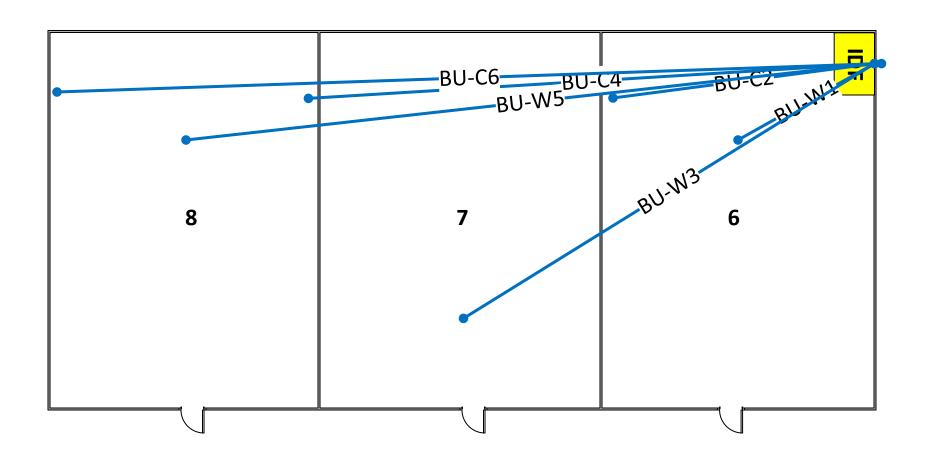

# NOTES: IDF 2 in Room 1 IDF 2 ☐ Install a new Panduit Slim Line Cabinet on the N/E Wall in Room 1 ☐ Include 10' of 2" conduit from ceiling to cabinet including supporting brackets ☐ Vendor to install 24 port patch panel into cabinet ☐ Install, including terminate 12 new CAT6 cables between IDF 2 and rooms 1-3 IDF ☐ All cable runs will have 2 data cables each ☐ General location noted in drawing, final placement before work commences ☐ Cables designated with W will be terminated in the ceiling for wireless access (see figure) ☐ All others will be terminated in a vendor provided 1 gang low voltage box where needed ☐ Install new or use existing raceway as needed ☐ Include 30' of raceway in quote to cover BU-CA-BU-W5 costs as needed BU-C6 1 2